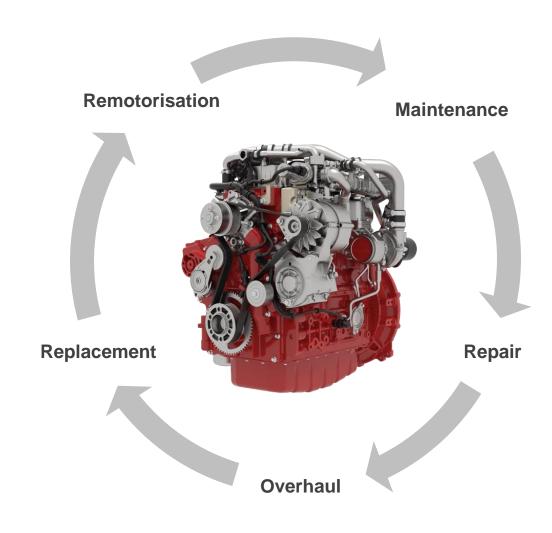

## Agenda

- 1. Intro
- 2. Product portfolio
- 3. Summary

Service requirements in the life cycle of your engine

DEUTZ

- The service requirements can change significantly during the life of your machine
- The age, residual value and overall condition have a major influence on the economic efficiency of a service measure
- DEUTZ offers tailor-made and value based options for every service need!