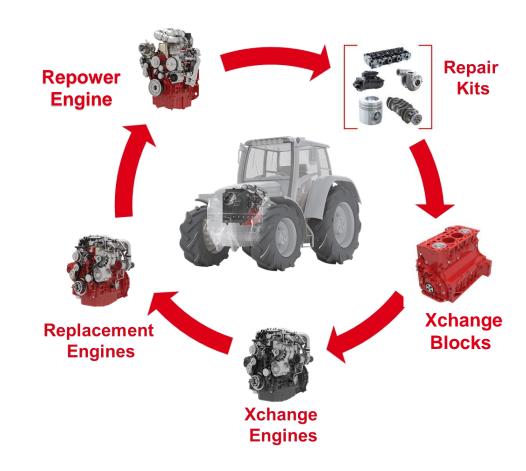

The DEUTZ product portfolio for every case

Economical repair or complete overhaul

Fast and cost-effective replacement of the engine block

Fast and cost-effective replacement of the complete engine

Economical replacement with new engine

Conversion to DEUTZ engine including EAT and certification

Flexible repair kits with attractive package pricing

Smart solutions for every need

7

- From repair kits to complete remotorisation: DEUTZ Lifecycle Solutions are the costefficient choice for every service requirement.
- Your DEUTZ partner will be happy to advise you!